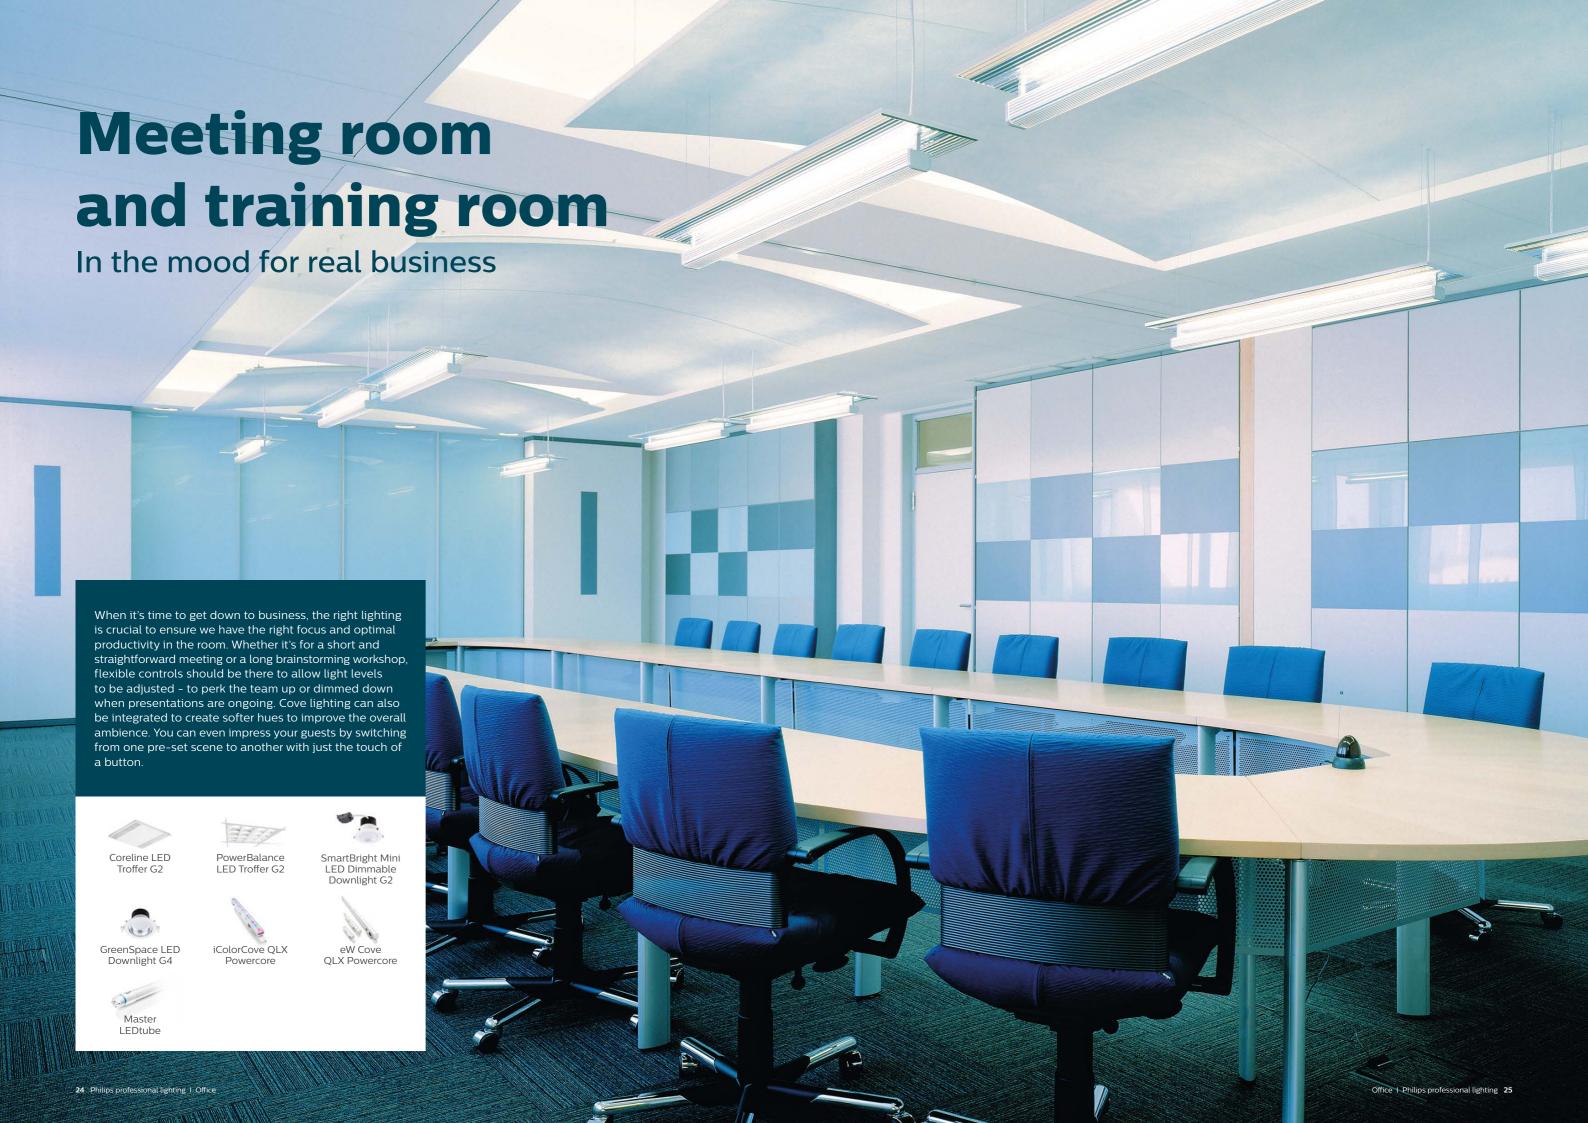

ice | Philips professional lighting 13









Navigate in style

Corridors and passageways are transit zones that lead you from one space to another. While your teams may not linger here for a long time, everyone appreciates bright and safely-lit corridors for functional reasons. They also serve as areas where art pieces and posters can be placed to display internal communications. To save on electricity bills, automated sensors can be worked in to turn the lights on and off intelligently. Alternating practical meeting rooms lit in cool daylight with relaxed corridors lit in warm white will also enable room users to rest their eyes and catch a breather as they prepare to leave a busy space and step into the next for a meeting.















GreenSpace LED



SmartBright



LEDtube















#### Reception and indoor public area



#### **Cell office**



#### **Breakout area**



#### Meeting room and training room



#### Open plan office



#### **Stairs**



#### **Corridors and circulation areas**



#### **Restrooms**



#### Cafeteria and pantry



#### Exterior façade and indoor lobbies



#### Carpark



#### **Loading bay**



## We've got you covered

As your lighting solutions partner, we aim to give you complete one-stop solutions that can maximize your investment. We can customize our solutions and professional services to meet your specifications, standards and budgets. What's more, we stay ahead of lighting trends to make your space as multi-functional and as future-proof as possible.







PowerBalance





SmartBright LED SmartBright Mini LED Dimma