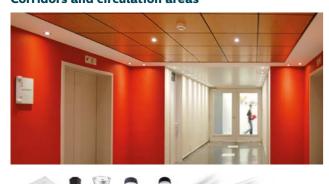

Corridors and passageways are transit zones that lead you from one space to another. While your teams may not linger here for a long time, everyone appreciates bright and safely-lit corridors for functional reasons. They also serve as areas where art pieces and posters can be placed to display internal communications. To save on electricity bills, automated sensors can be worked in to turn the lights on and off intelligently. Alternating practical meeting rooms lit in cool daylight with relaxed corridors lit in warm white will also enable room users to rest their eyes and catch a breather as they prepare to leave a busy space and step into the next for a meeting.

#### **Corridors and circulation areas**