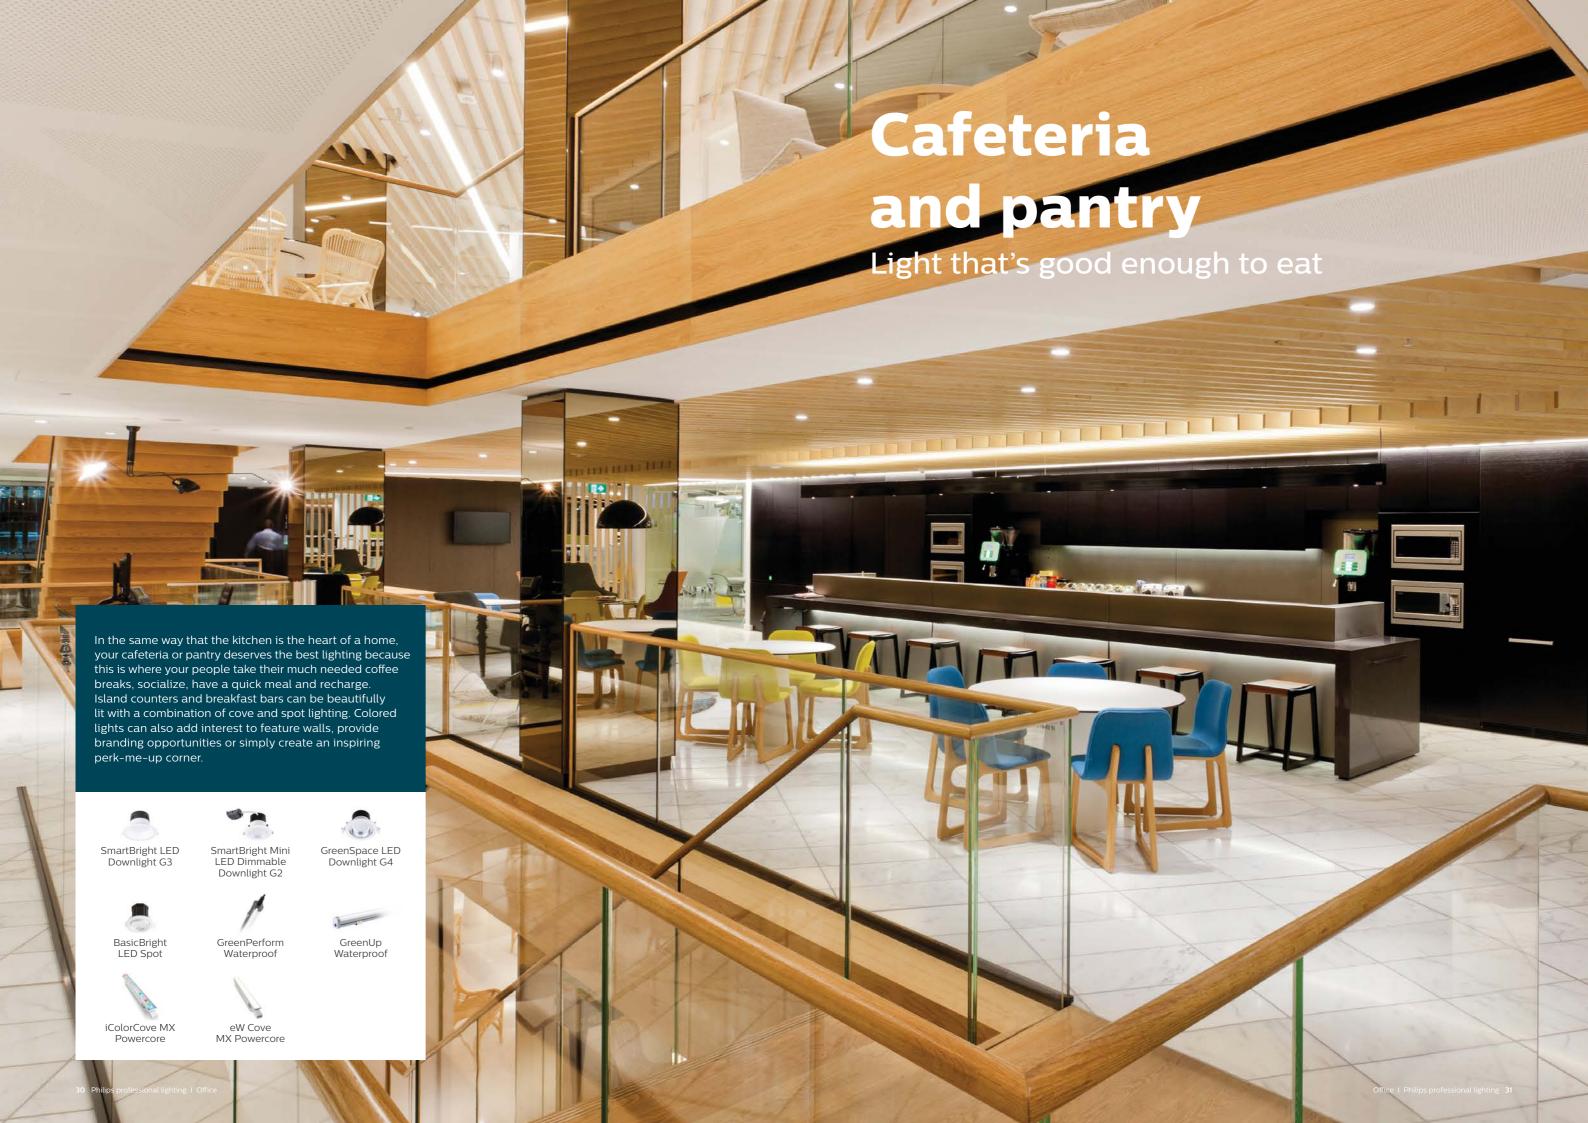

Philips professional lighting 13









Navigate in style

Corridors and passageways are transit zones that lead you from one space to another. While your teams may not linger here for a long time, everyone appreciates bright and safely-lit corridors for functional reasons. They also serve as areas where art pieces and posters can be placed to display internal communications. To save on electricity bills, automated sensors can be worked in to turn the lights on and off intelligently. Alternating practical meeting rooms lit in cool daylight with relaxed corridors lit in warm white will also enable room users to rest their eyes and catch a breather as they prepare to leave a busy space and step into the next for a meeting.















GreenSpace LED



SmartBright



LEDtube















#### Reception and indoor public area



#### **Cell office**



#### **Breakout area**



#### Meeting room and training room



#### Open plan office



#### **Stairs**



#### **Corridors and circulation areas**



#### **Restrooms**



#### Cafeteria and pantry



#### Exterior façade and indoor lobbies



#### Carpark



#### **Loading bay**



## We've got you covered

As your lighting solutions partner, we aim to give you complete one-stop solutions that can maximize your investment. We can customize our solutions and professional services to meet your specifications, standards and budgets. What's more, we stay ahead of lighting trends to make your space as multi-functional and as future-proof as possible.







PowerBalance





SmartBright LED SmartBright Mini LED Dimmable Do