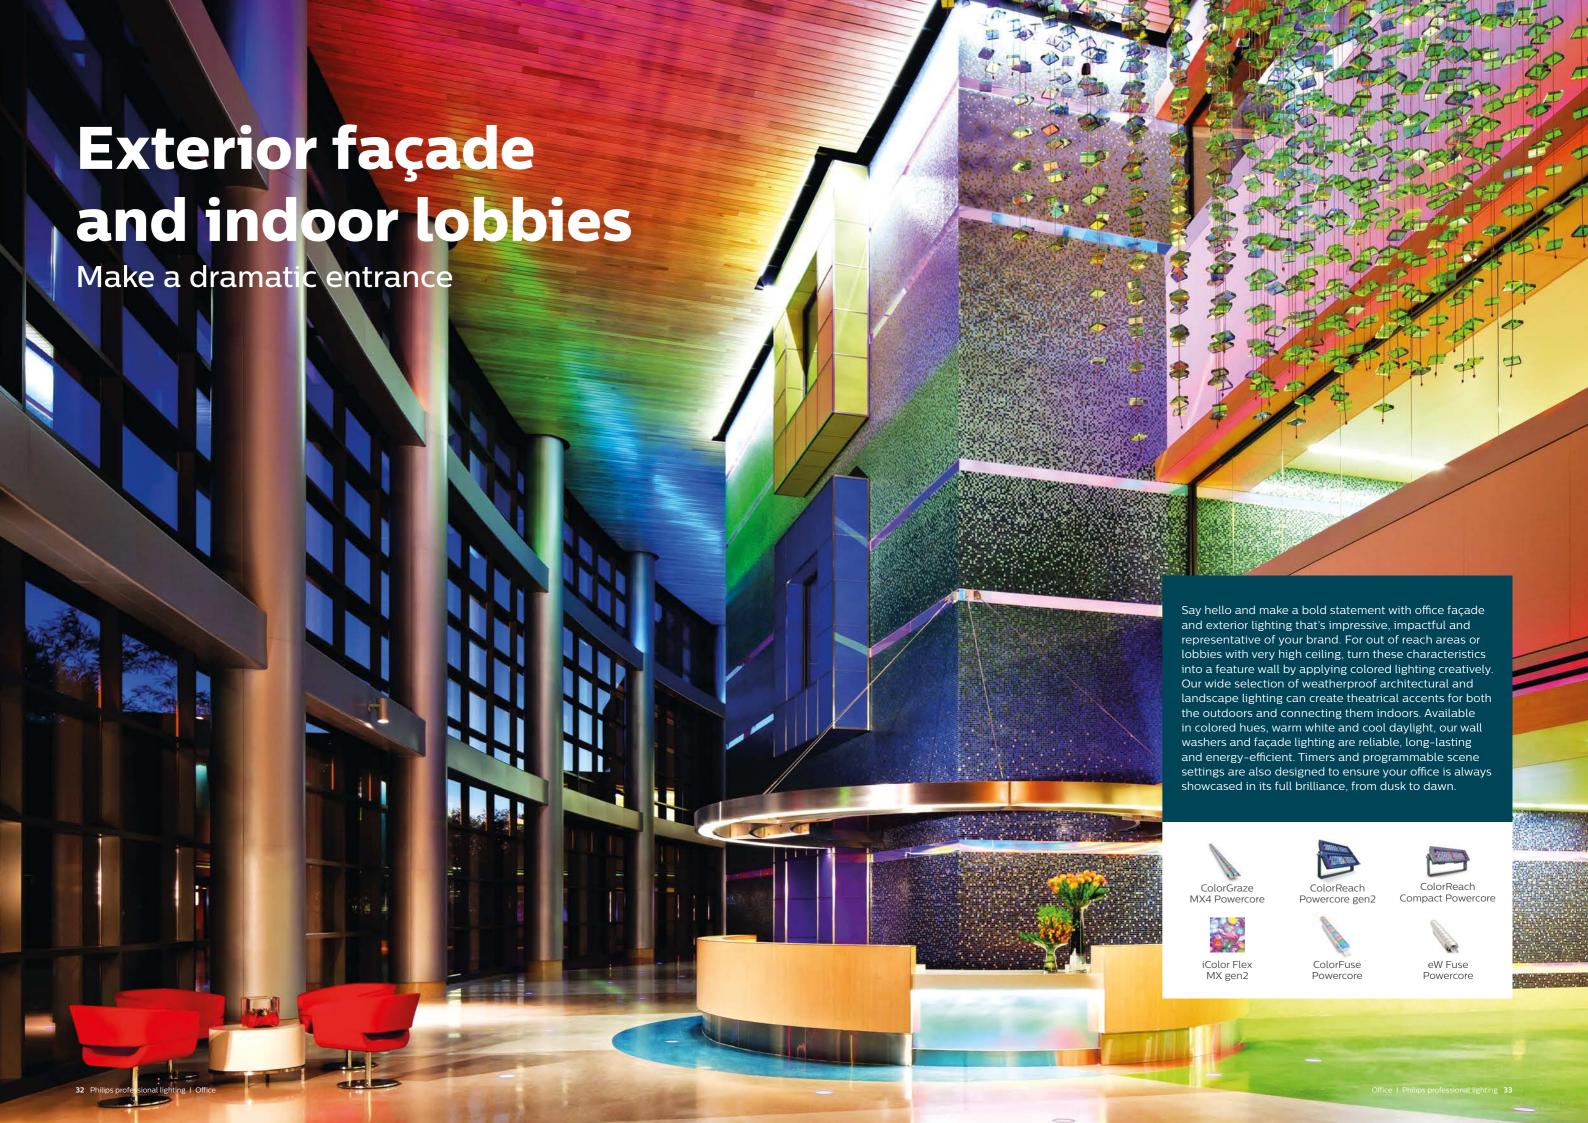

ilips professional lighting 13









Navigate in style

Corridors and passageways are transit zones that lead you from one space to another. While your teams may not linger here for a long time, everyone appreciates bright and safely-lit corridors for functional reasons. They also serve as areas where art pieces and posters can be placed to display internal communications. To save on electricity bills, automated sensors can be worked in to turn the lights on and off intelligently. Alternating practical meeting rooms lit in cool daylight with relaxed corridors lit in warm white will also enable room users to rest their eyes and catch a breather as they prepare to leave a busy space and step into the next for a meeting.















GreenSpace LED



SmartBright



LEDtube















#### Reception and indoor public area



#### **Cell office**



#### **Breakout area**



#### Meeting room and training room



#### Open plan office



#### **Stairs**



#### **Corridors and circulation areas**



#### **Restrooms**



#### Cafeteria and pantry



#### Exterior façade and indoor lobbies



#### Carpark



#### **Loading bay**



## We've got you covered

As your lighting solutions partner, we aim to give you complete one-stop solutions that can maximize your investment. We can customize our solutions and professional services to meet your specifications, standards and budgets. What's more, we stay ahead of lighting trends to make your space as multi-functional and as future-proof as possible.







PowerBalance





SmartBright LED SmartBright Mini LED Dimmable Down