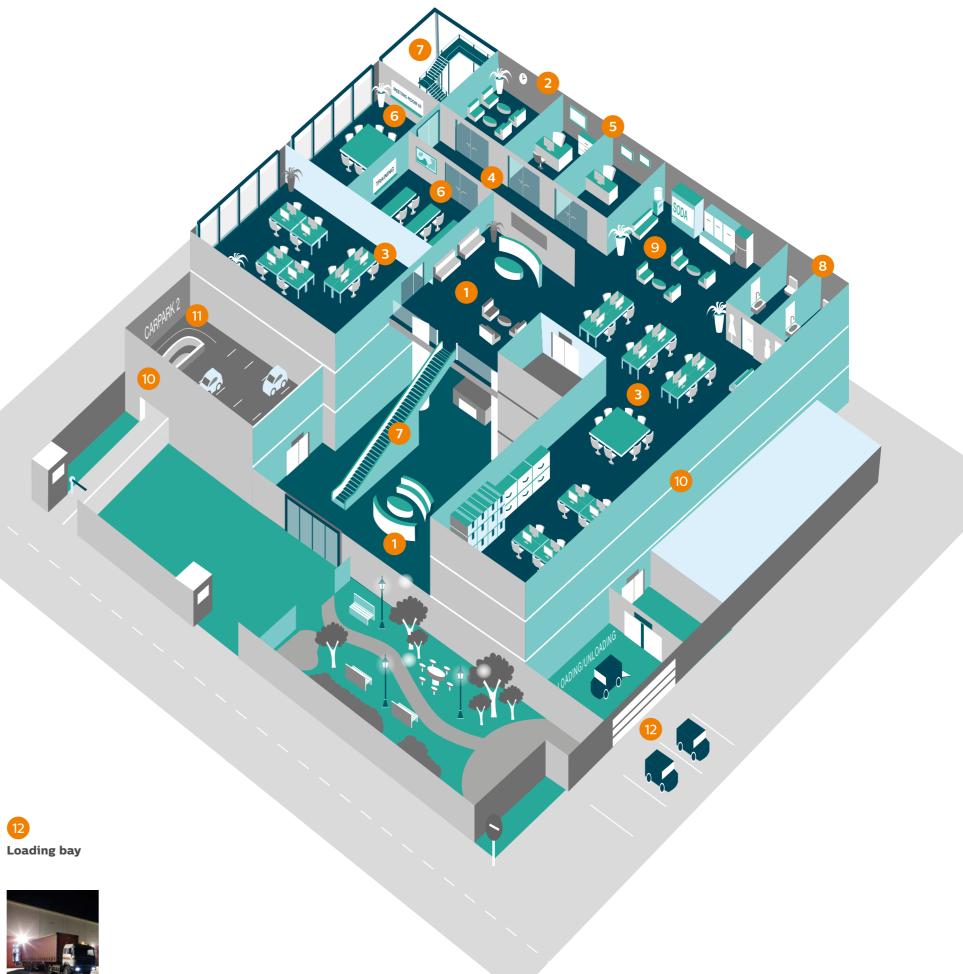

## Overview

### of office

Cell office Corridors and circulation areas

Restrooms

**Breakout** 

Meeting room and training

**Stairs** 

12 Philips professional lighting | Office Office | Philips professional lighting 13

Navigate in style