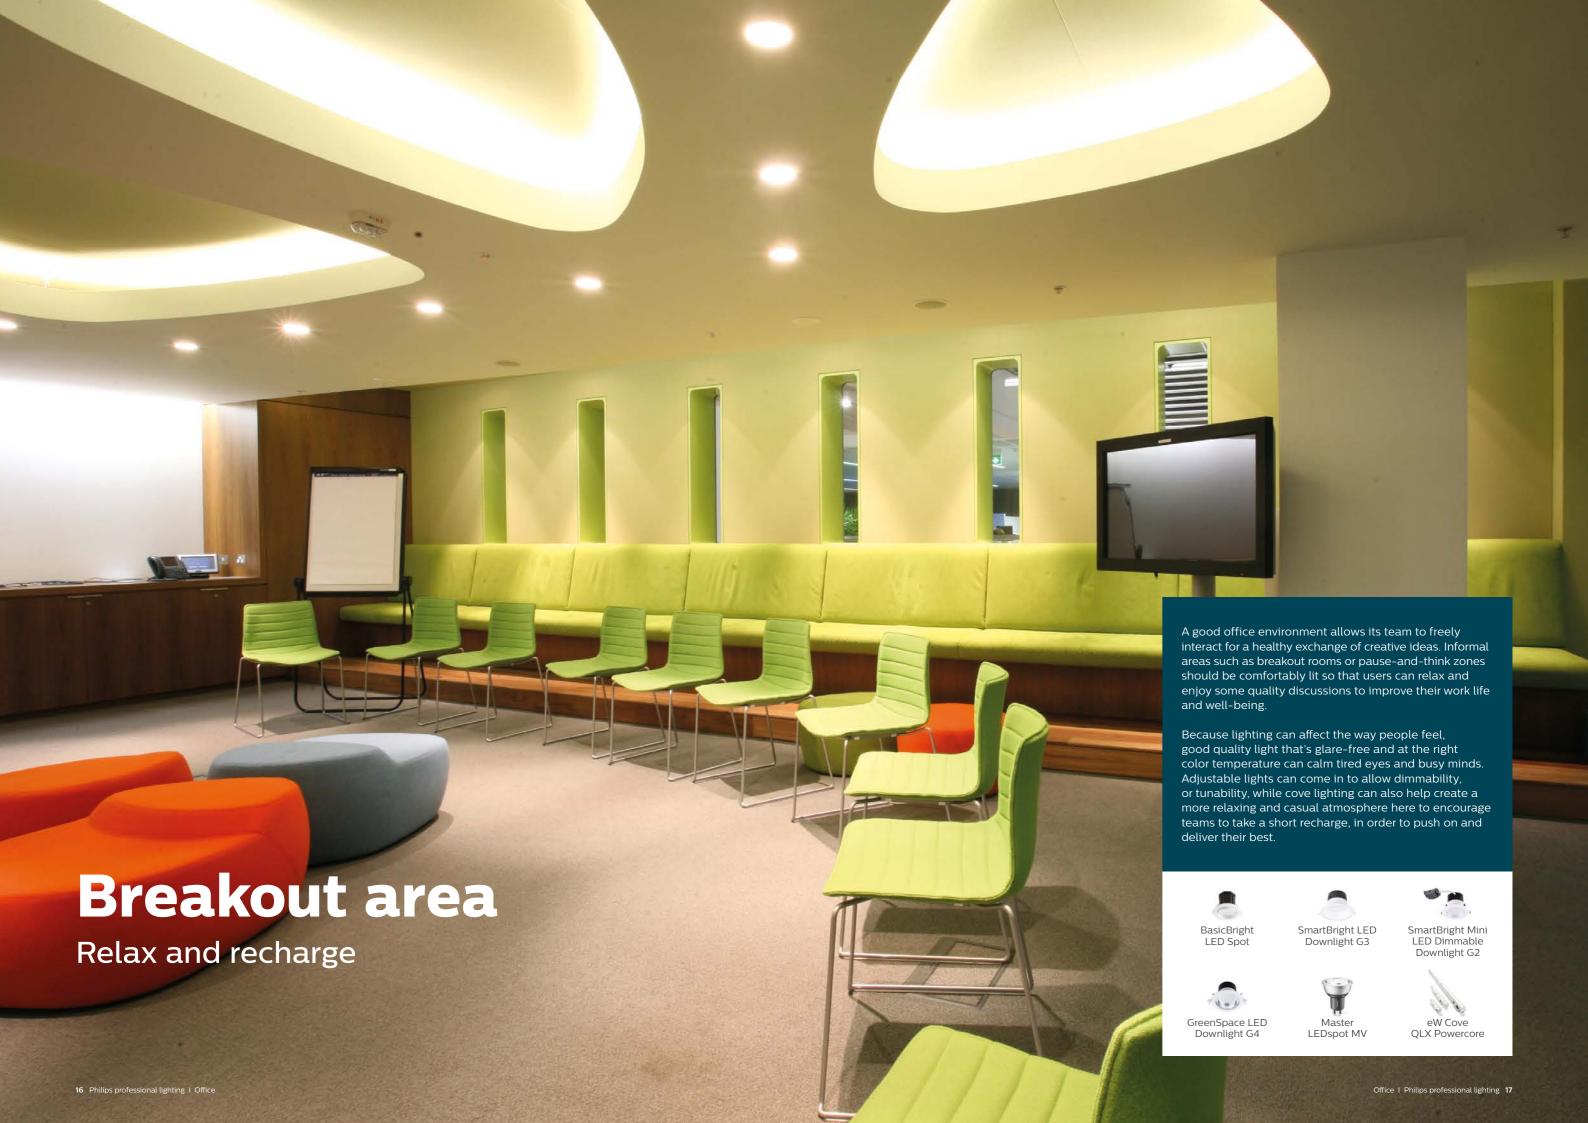

sive and human-centric as possible. Our new lighting technologies are designed to adapt to your ever-changing needs and user habits, allowing the same space to be multi-functional yet elegant at the same time. This way, you get higher value and a better return on your investment. Most important of all, improving your workplace improves the well-being of your best assets: your people. 2 Philips professional lighting I Office Office I Philips professional lighting 3



## Better lights, better focus





## Making every space work



## Overview

### of office







Cell office Corridors and circulation areas



Restrooms







**Breakout** 







Meeting room and training









**Stairs** 









12 Philips professional lighting | Office Office | Philips professional lighting 13









Navigate in style

Corridors and passageways are transit zones that lead you from one space to another. While your teams may not linger here for a long time, everyone appreciates bright and safely-lit corridors for functional reasons. They also serve as areas where art pieces and posters can be placed to display internal communications. To save on electricity bills, automated sensors can be worked in to turn the lights on and off intelligently. Alternating practical meeting rooms lit in cool daylight with relaxed corridors lit in warm white will also enable room users to rest their eyes and catch a breather as they prepare to leave a busy space and step into the next for a meeting.















GreenSpace LED



SmartBright



LEDtube















#### Reception and indoor public