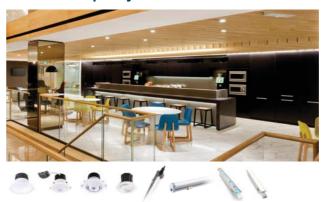

sons. They also serve as areas where art pieces and posters can be placed to display internal communications. To save on electricity bills, automated sensors can be worked in to turn the lights on and off intelligently. Alternating practical meeting rooms lit in cool daylight with relaxed corridors lit in warm white will also enable room users to rest their eyes and catch a breather as they prepare to leave a busy space and step into the next for a meeting.















GreenSpace LED



SmartBright



LEDtube















#### Reception and indoor public area



#### **Cell office**



#### **Breakout area**



#### Meeting room and training room



#### Open plan office



#### **Stairs**



#### **Corridors and circulation areas**



#### **Restrooms**



#### Cafeteria and pantry



#### Exterior façade and indoor lobbies



#### Carpark



#### **Loading bay**



## We've got you covered

As your lighting solutions partner, we aim to give you complete one-stop solutions that can maximize your investment. We can customize our solutions and professional services to meet your specifications, standards and budgets. What's more, we stay ahead of lighting trends to make your space as multi-functional and as future-proof as possible.







PowerBalance





SmartBright LED SmartBright Mini LED Dimmable Downlight G2



LED Batten G2



Downlight G3







SmartBright Luxline LED Batten LED Waterproof







LED Spot



LEDspot MV



LEDtube



Master Downlight G4





GreenUp





eW Fuse

Waterproof



ColorReach



iColor Flex MX gen2



Compact Powercore Powercore gen2