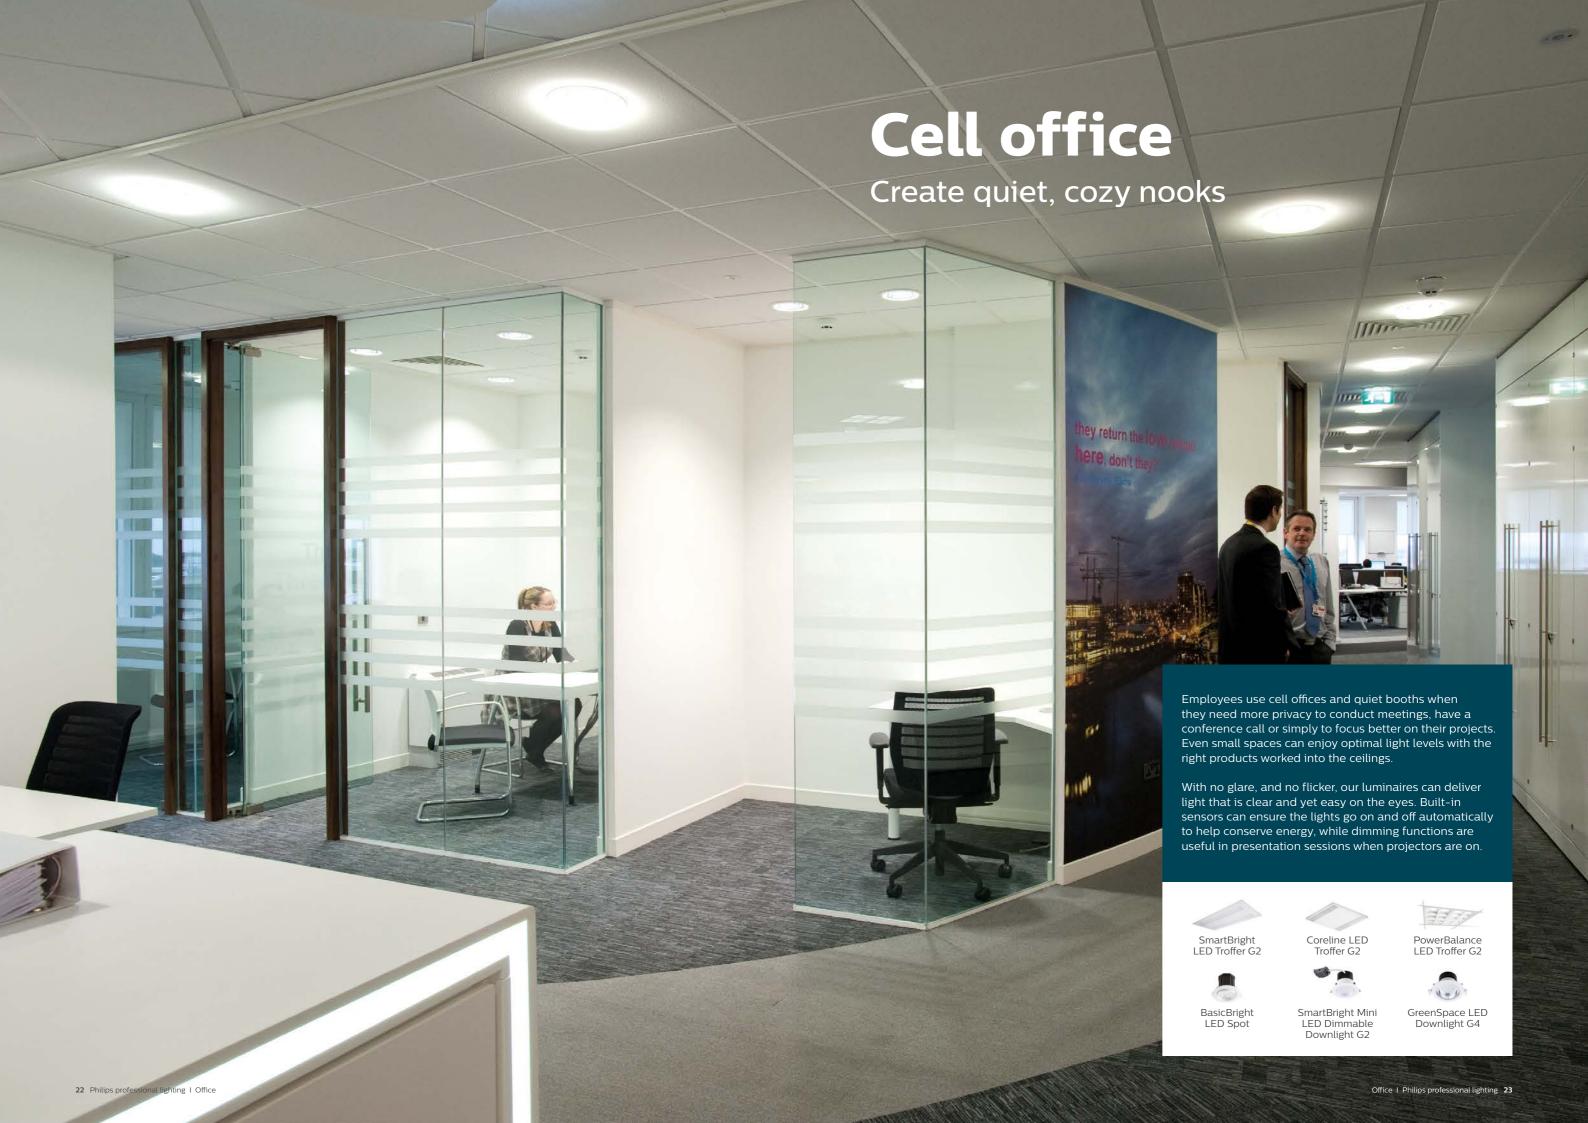

ffice | Philips professional lighting 13









Navigate in style

Corridors and passageways are transit zones that lead you from one space to another. While your teams may not linger here for a long time, everyone appreciates bright and safely-lit corridors for functional reasons. They also serve as areas where art pieces and posters can be placed to display internal communications. To save on electricity bills, automated sensors can be worked in to turn the lights on and off intelligently. Alternating practical meeting rooms lit in cool daylight with relaxed corridors lit in warm white will also enable room users to rest their eyes and catch a breather as they prepare to leave a busy space and step into the next for a meeting.















GreenSpace LED



SmartBright



LEDtube















#### Reception and indoor public area



#### **Cell office**



#### **Breakout area**



#### Meeting room and training room



#### Open plan office



#### **Stairs**



#### **Corridors and circulation areas**



#### **Restrooms**



#### Cafeteria and pantry



#### Exterior façade and indoor lobbies



#### Carpark



#### **Loading bay**



## We've got you covered

As your lighting solutions partner, we aim to give you complete one-stop solutions that can maximize your investment. We can customize our solutions and professional services to meet your specifications, standards and budgets. What's more, we stay ahead of lighting trends to make your space as multi-functional and as future-proof as possible.







PowerBalance





SmartBright LED SmartBright Mini LED Dim