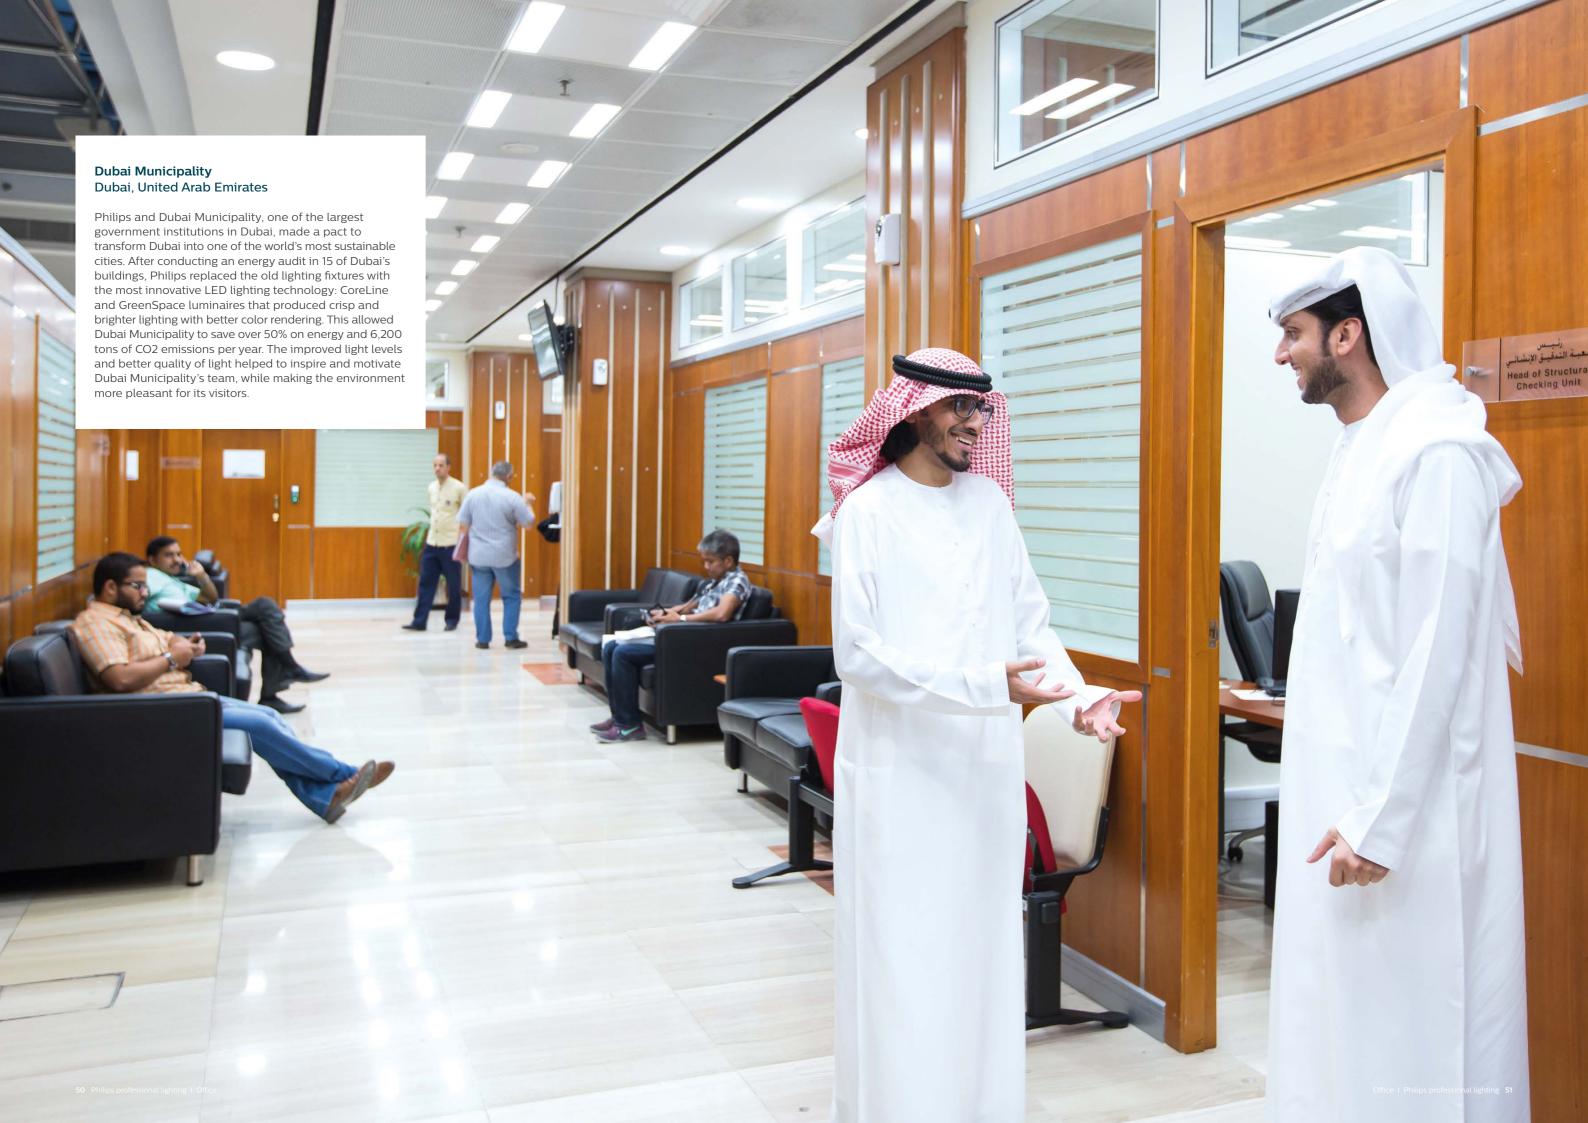

Corridors and passageways are transit zones that lead you from one space to another. While your teams may not linger here for a long time, everyone appreciates bright and safely-lit corridors for functional reasons. They also serve as areas where art pieces and posters can be placed to display internal communications. To save on electricity bills, automated sensors can be worked in to turn the lights on and off intelligently. Alternating practical meeting rooms lit in cool daylight with relaxed corridors lit in warm white will also enable room users to rest their eyes and catch a breather as they prepare to leave a busy space and step into the next for a meeting.