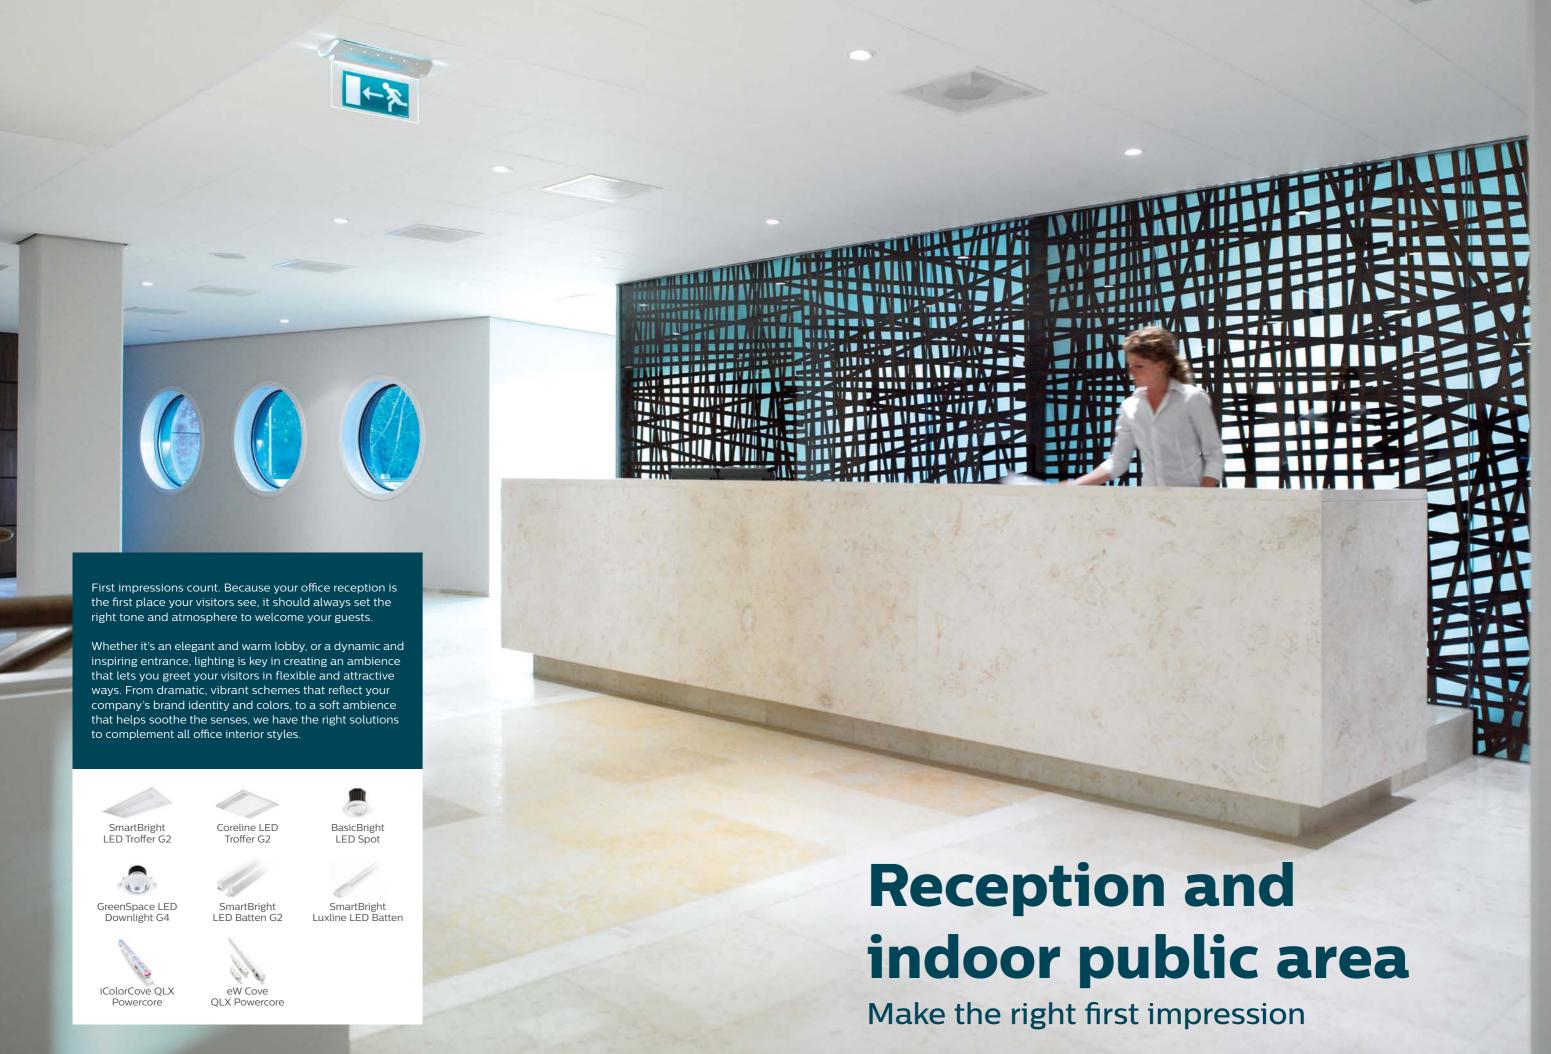

onsive and human-centric as possible. Our new lighting technologies are designed to adapt to your ever-changing needs and user habits, allowing the same space to be multi-functional yet elegant at the same time. This way, you get higher value and a better return on your investment. Most important of all, improving your workplace improves the well-being of your best assets: your people. 2 Philips professional lighting I Office Office I Philips professional lighting 3



## Better lights, better focus





## Making every space work



## Overview

### of office







Cell office Corridors and circulation areas



Restrooms







**Breakout** 







Meeting room and training









**Stairs** 









12 Philips professional lighting | Office Office | Philips professional lighting 13









Navigate in style

Corridors and passageways are transit zones that lead you from one space to another. While your teams may not linger here for a long time, everyone appreciates bright and safely-lit corridors for functional reasons. They also serve as areas where art pieces and posters can be placed to display internal communications. To save on electricity bills, automated sensors can be worked in to turn the lights on and off intelligently. Alternating practical meeting rooms lit in cool daylight with relaxed corridors lit in warm white will also enable room users to rest their eyes and catch a breather as they prepare to leave a busy space and step into the next for a meeting.















GreenSpace LED



SmartBright



LEDtube















#### Reception and indoor publ