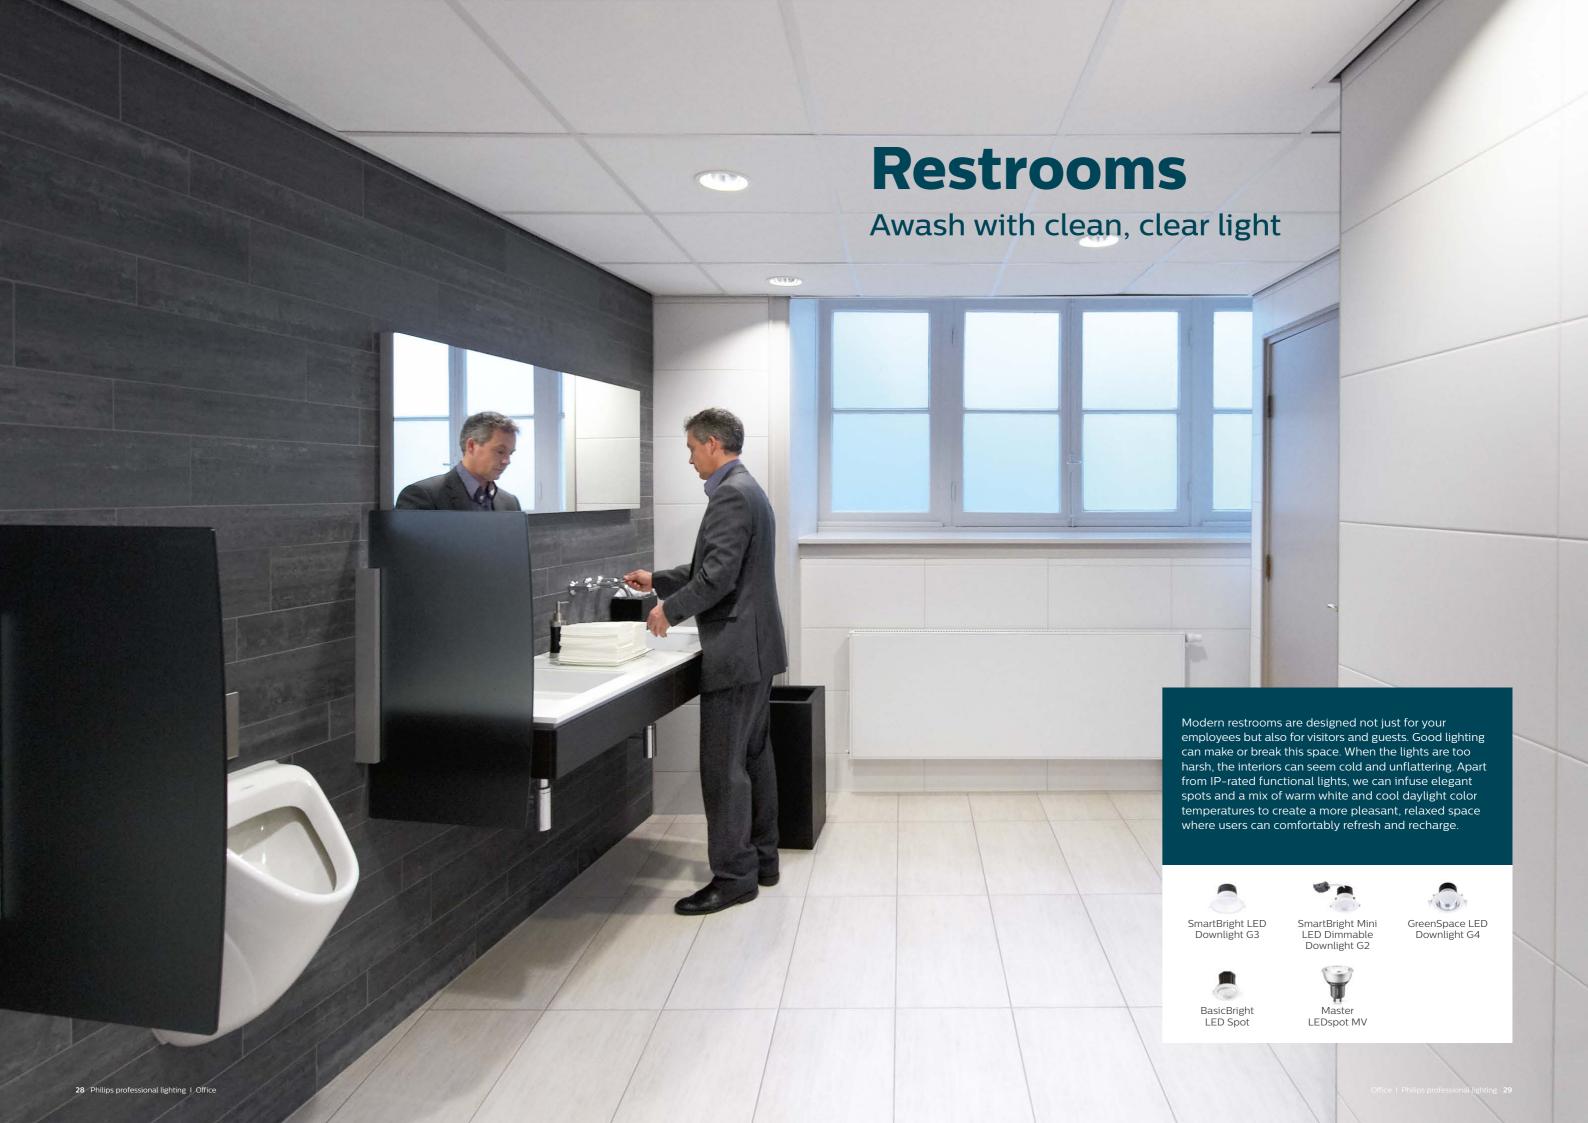

| Philips professional lighting 13









Navigate in style

Corridors and passageways are transit zones that lead you from one space to another. While your teams may not linger here for a long time, everyone appreciates bright and safely-lit corridors for functional reasons. They also serve as areas where art pieces and posters can be placed to display internal communications. To save on electricity bills, automated sensors can be worked in to turn the lights on and off intelligently. Alternating practical meeting rooms lit in cool daylight with relaxed corridors lit in warm white will also enable room users to rest their eyes and catch a breather as they prepare to leave a busy space and step into the next for a meeting.















GreenSpace LED



SmartBright



LEDtube















#### Reception and indoor public area



#### **Cell office**



#### **Breakout area**



#### Meeting room and training room



#### Open plan office



#### **Stairs**



#### **Corridors and circulation areas**



#### **Restrooms**



#### Cafeteria and pantry



#### Exterior façade and indoor lobbies



#### Carpark



#### **Loading bay**



## We've got you covered

As your lighting solutions partner, we aim to give you complete one-stop solutions that can maximize your investment. We can customize our solutions and professional services to meet your specifications, standards and budgets. What's more, we stay ahead of lighting trends to make your space as multi-functional and as future-proof as possible.







PowerBalance





SmartBright LED SmartBright Mini LED Dimmable