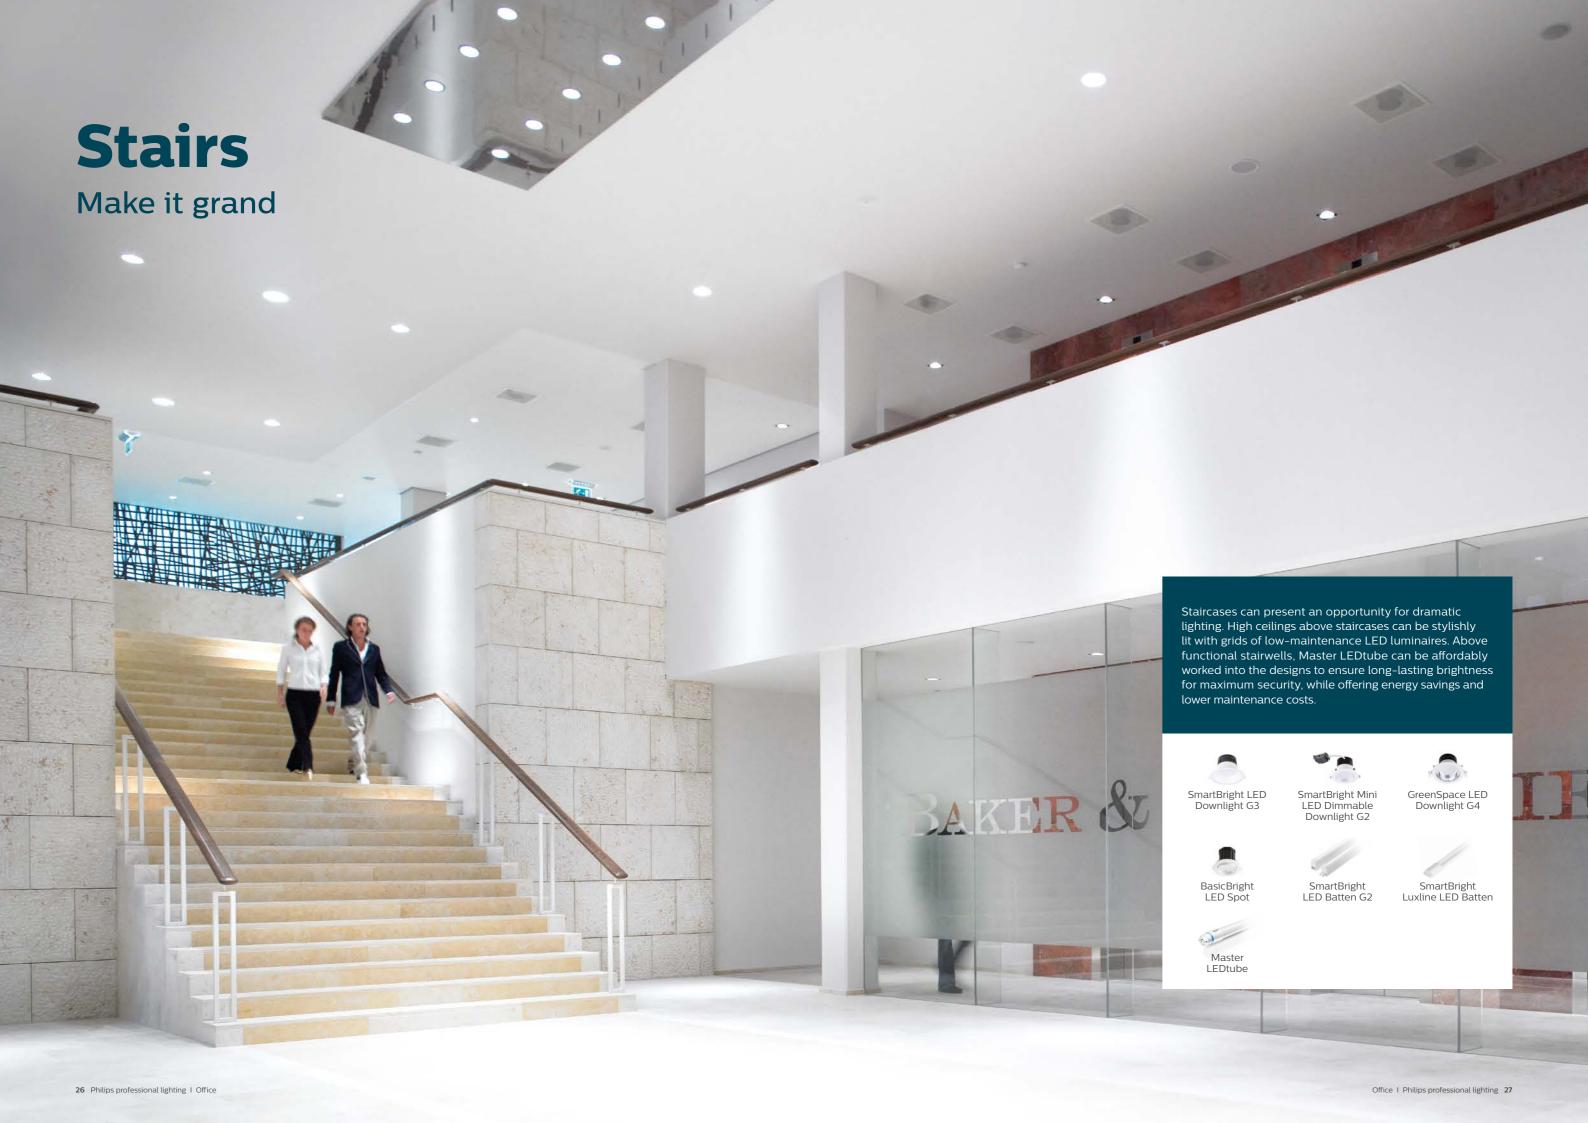

e | Philips professional lighting 13









Navigate in style

Corridors and passageways are transit zones that lead you from one space to another. While your teams may not linger here for a long time, everyone appreciates bright and safely-lit corridors for functional reasons. They also serve as areas where art pieces and posters can be placed to display internal communications. To save on electricity bills, automated sensors can be worked in to turn the lights on and off intelligently. Alternating practical meeting rooms lit in cool daylight with relaxed corridors lit in warm white will also enable room users to rest their eyes and catch a breather as they prepare to leave a busy space and step into the next for a meeting.















GreenSpace LED



SmartBright



LEDtube















#### Reception and indoor public area



#### **Cell office**



#### **Breakout area**



#### Meeting room and training room



#### Open plan office



#### **Stairs**



#### **Corridors and circulation areas**



#### **Restrooms**



#### Cafeteria and pantry



#### Exterior façade and indoor lobbies



#### Carpark



#### **Loading bay**



## We've got you covered

As your lighting solutions partner, we aim to give you complete one-stop solutions that can maximize your investment. We can customize our solutions and professional services to meet your specifications, standards and budgets. What's more, we stay ahead of lighting trends to make your space as multi-functional and as future-proof as possible.







PowerBalance





SmartBright LED SmartBright Mini LED Dimmabl