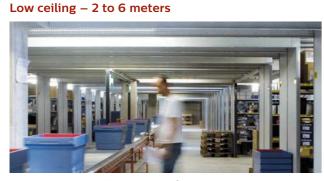

# **Production area**

**Low ceiling – 2 to 6 meters** Where cost-performance matters The production area is where it all happens. Ensuring productivity while maintaining safety is crucial in this space. Lighting is not just a basic essential here, but the right lights can keep your team alert and focused, helping them complete tasks and optimizing everyone's performance and output. The latest Philips LED solutions can flexibly adapt to the different activities happening in each zone, while giving you every opportunity to lower energy consumption. Peak performance made possible on top of reduced electric bills.