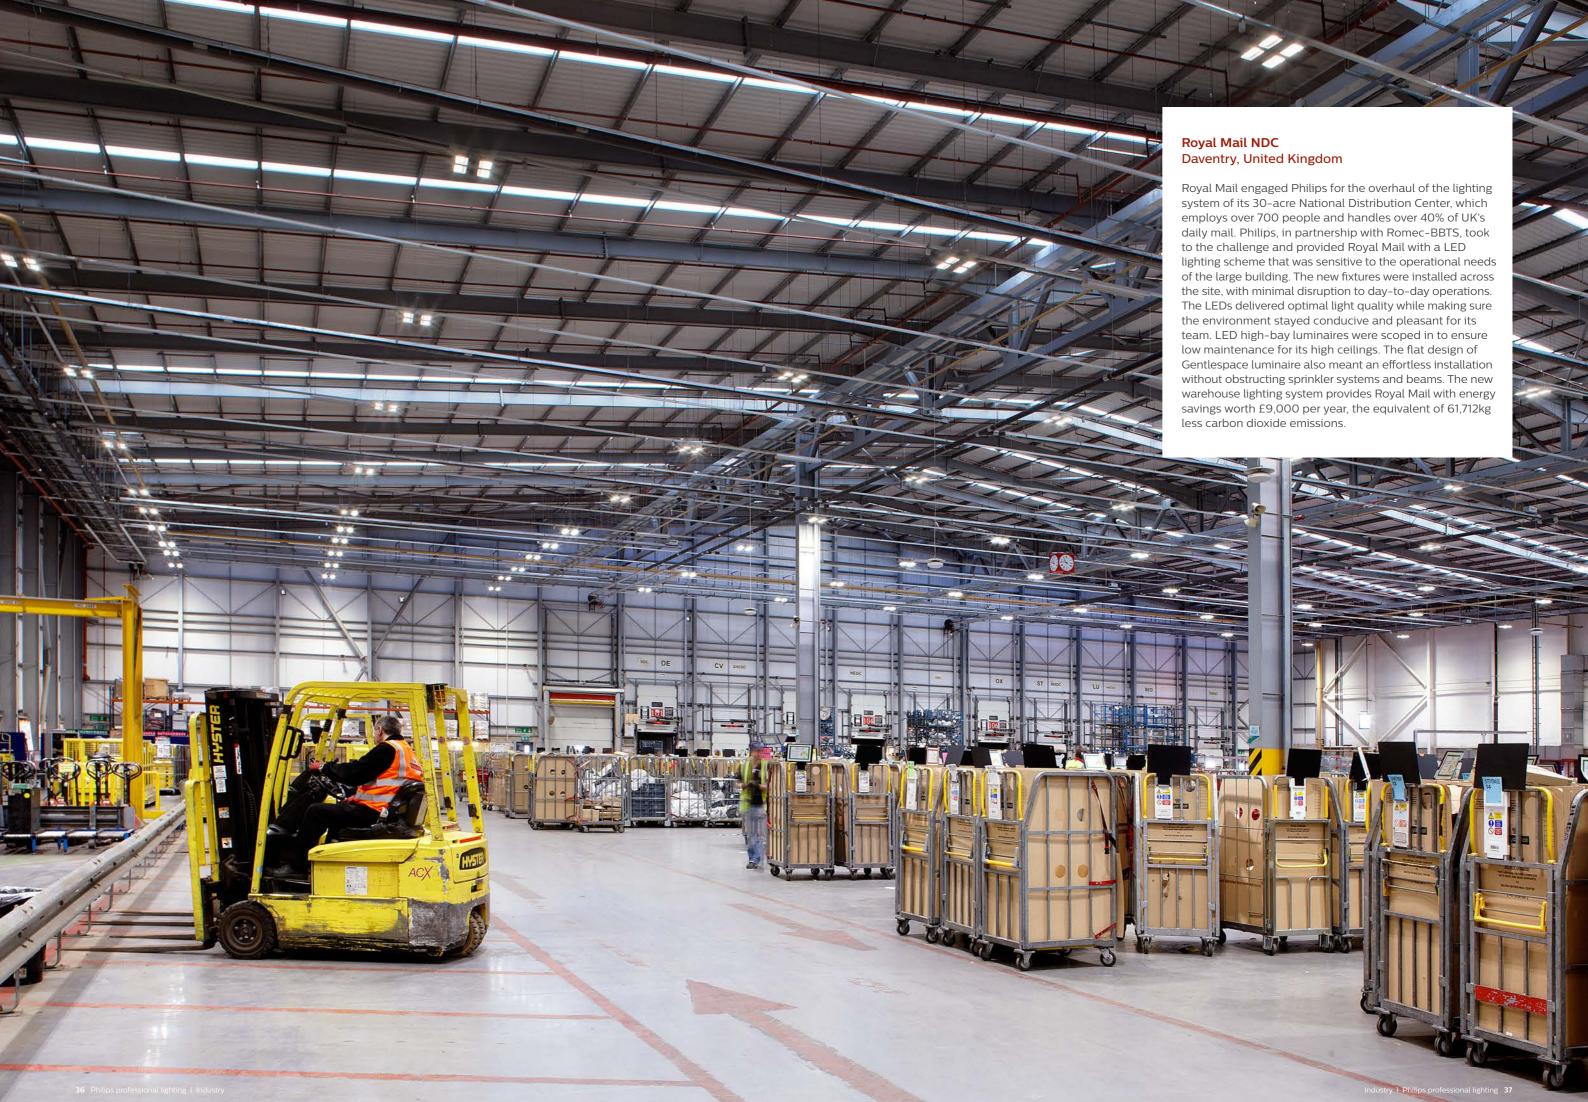

### Warehouse

Load up on smart lights

Often running round the clock, warehouses are expected to be efficiently operated 24/7. That's why lighting must be optimal most of the time, but flexible enough to be dimmed down or smartly synced by zones and sensors to illuminate just the right spaces in the right way at the right time. This way, safety is never compromised and the facility stays energy-efficient all the time. Comply with the most stringent building standards yet cut your monthly bills significantly. Low-maintenance highbay luminaires of optimal light distribution or affordable LED tubes are quality fittings essential to ensure your team stays focused on business and on daily operations, instead of frequently addressing work disruptions.

-----SmartBay

SmartBright Highbay

-Master LEDtube G5