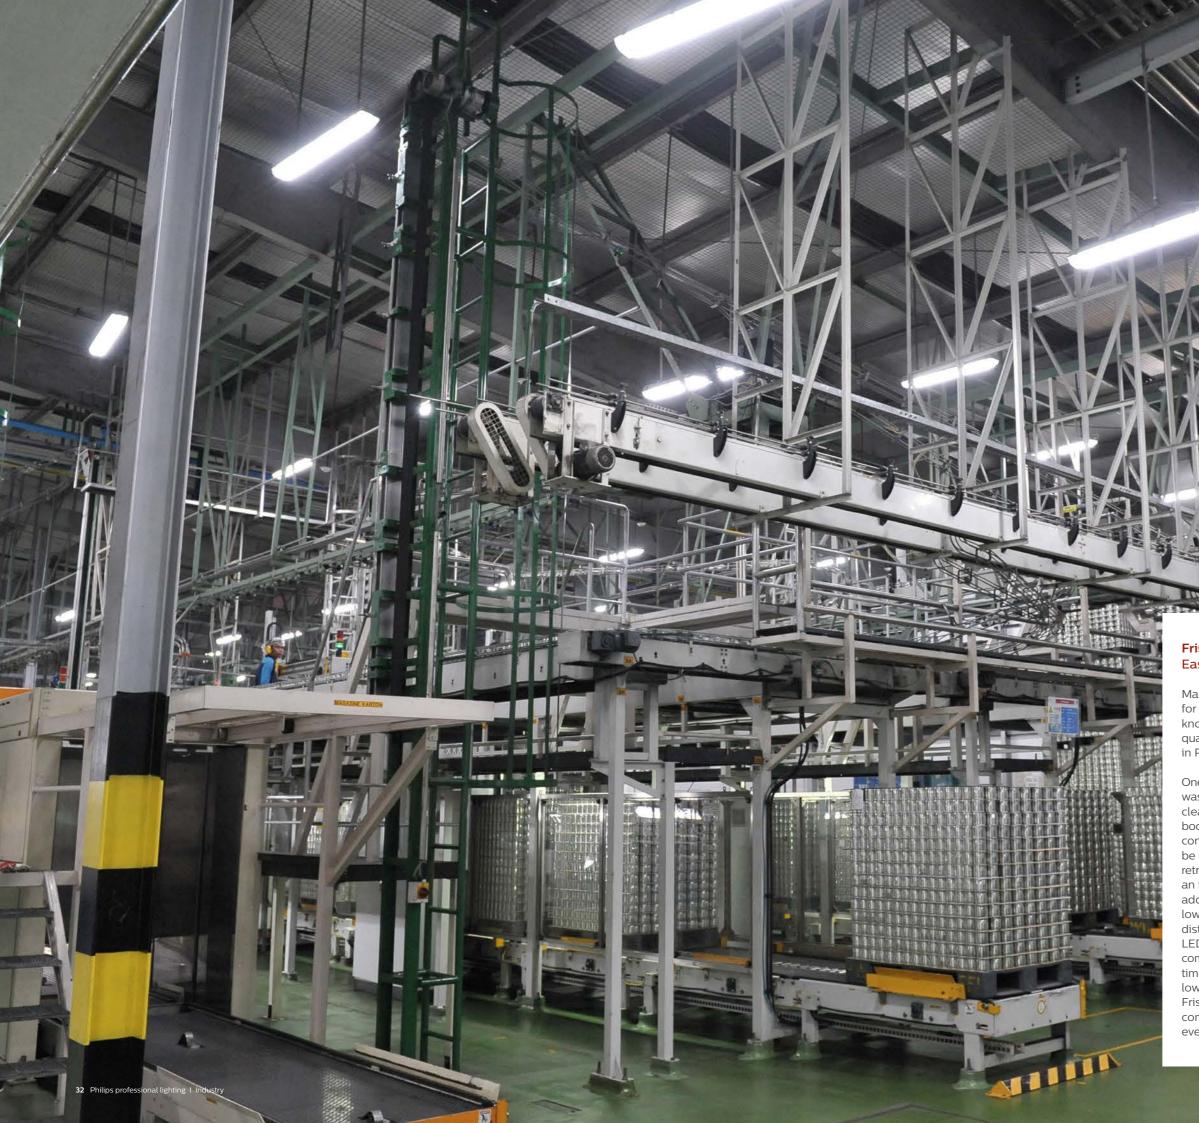

### **Frisian Flag Indonesia** East Jakarta, Indonesia

Manufacturer of children's dairy-based nutritional products for more than 90 years, PT Frisian Flag Indonesia (also known as Susu Bendera) engaged Philips to provide quality lighting solutions for two of its production facilities in Pasar Rebo and Ciracas in East Jakarta.

One of Indonesia's top producers in the industry, Frisian Flag was determined to upgrade its factories, and gave Philips a clear brief: to improve the light quality in its premises, to boost employee's productivity and to lower its high energy consumption. A massive number of lighting points had to be replaced, and 4779 units of energy-efficient and easy retrofit solution – Master LED tubes were installed, making an instant difference for the customer. High ceilings were additionally fitted with GreenPerform Highbay to ensure low maintenance, quality lights offering optimal light distribution were incorporated. With GreenVision Xceed LED lights installed in the outdoor parking areas, the company carefully measured its energy consumption over time, gaining 58% energy savings per year and significantly lowering its maintenance costs. More importantly, the Frisian Flag team now enjoys a safer, greener and more comfortable work environment that they can be proud of every day.