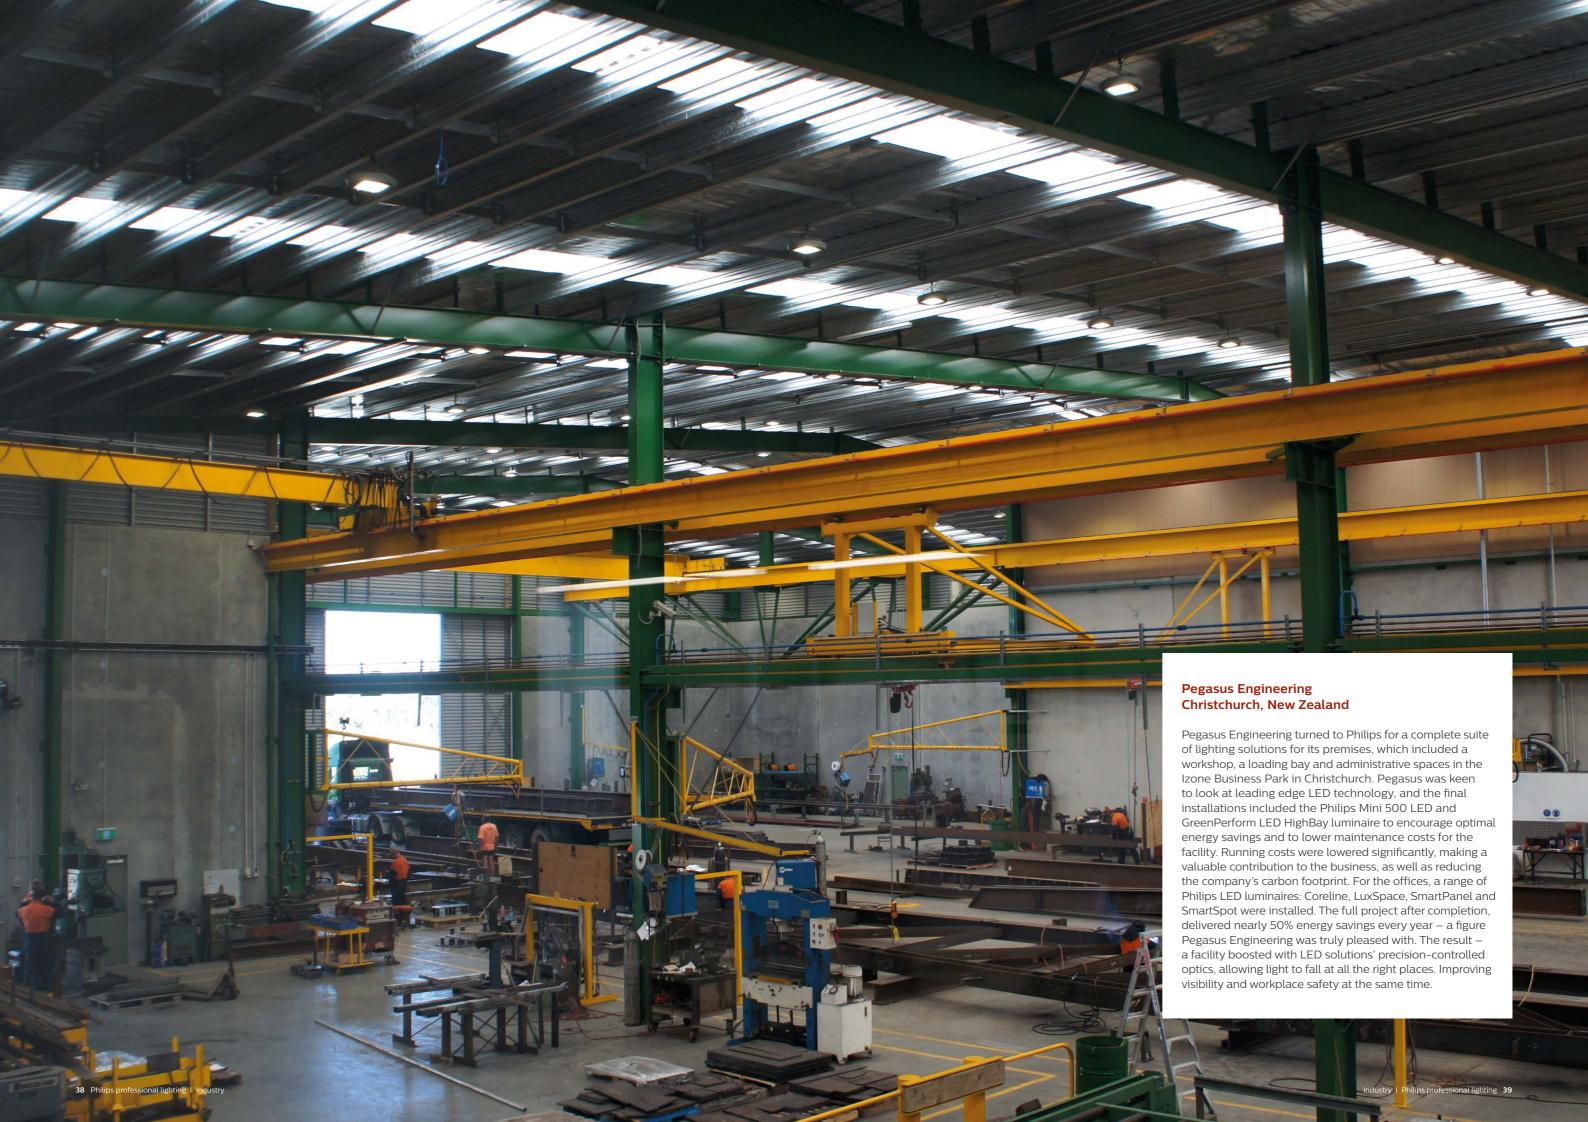

### **Production area** Medium and high ceiling – 6 to 30 meters

No challenge too high

We are aware of the challenges of high ceiling production areas. Highbay environments are unique – and the issues you face as an owner or operator can come in various forms. With increased emphasis on cost savings and energy efficiency, every big and small disruption related to maintenance must be minimized to ensure operations always run smoothly. Reviewing your lighting solution, in this age of LEDs, is certainly a must. To help ensure maximum productivity and safety, Philips solutions deliver the best light distribution you require with our highbay portfolio. Manufactured under the most stringent processes our range can confidently offer long lifespan and reduced maintenance. Our award-winning GreenUp Highbay, for instance, comes in Dali or Fixed versions, with wireless sensor and luminaire as one, delivering beyond your expectations.