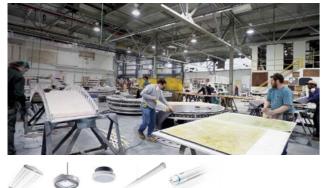

### **Production area** Medium and high ceiling – 6 to 30 meters

No challenge too high

We are aware of the challenges of high ceiling production areas. Highbay environments are unique – and the issues you face as an owner or operator can come in various forms. With increased emphasis on cost savings and energy efficiency, every big and small disruption related to maintenance must be minimized to ensure operations always run smoothly. Reviewing your lighting solution, in this age of LEDs, is certainly a must. To help ensure maximum productivity and safety, Philips solutions deliver the best light distribution you require with our highbay portfolio. Manufactured under the most stringent processes our range can confidently offer long lifespan and reduced maintenance. Our award-winning GreenUp Highbay, for instance, comes in Dali or Fixed versions, with wireless sensor and luminaire as one, delivering beyond your expectations.