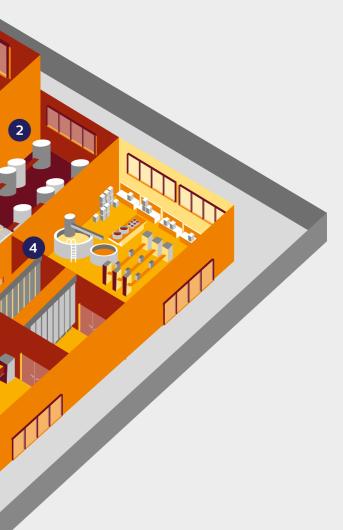

# **Overview**

### of an industrial workplace

2 **Production area** Low ceiling – 2 to 6 meters

5

Control room

4

**HACCP** areas and cleanroom

3

6

Offices

Production area

Indoor parking and loading bay

parking and streets

8

Outdoor

8

1

9

Material

handling

3

7

Medium to high ceiling – 6 to 30 meters)