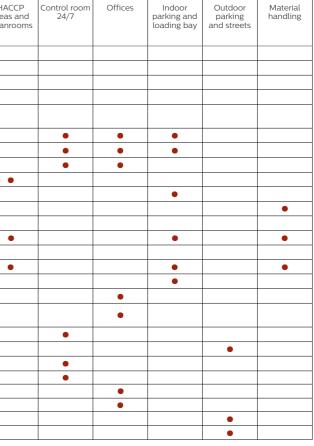

|                                 | Warehouse | Production area<br>Low ceiling –<br>2 to 6 meters | Production area<br>Medium and<br>high ceiling –<br>6 to 30 meters | H)<br>are<br>clea |
|---------------------------------|-----------|---------------------------------------------------|-------------------------------------------------------------------|-------------------|
| GreenUp Highbay                 | •         |                                                   | •                                                                 |                   |
| GreenPerform Highbay            | •         |                                                   | •                                                                 |                   |
| SmartBay                        | •         | •                                                 |                                                                   |                   |
| SmartBright Highbay             | •         |                                                   | •                                                                 |                   |
| Master LEDtube<br>Ultra Output  | •         |                                                   | •                                                                 |                   |
| Master LEDtube T8               | •         | •                                                 |                                                                   |                   |
| Master LEDtube G5               | •         | •                                                 |                                                                   |                   |
| Essential LEDtube               |           |                                                   |                                                                   |                   |
| Hygeia                          |           |                                                   |                                                                   |                   |
| Mini500                         |           |                                                   |                                                                   |                   |
| GreenUp Wellglass               |           |                                                   |                                                                   |                   |
| GreenPerform Trunking           |           | •                                                 | •                                                                 |                   |
| GreenUp Waterproof              |           | •                                                 |                                                                   |                   |
| GreenPerform Batten             |           | •                                                 |                                                                   |                   |
| GreenPerform Waterproof         |           |                                                   |                                                                   |                   |
| SmartBright LED Waterproof      |           |                                                   |                                                                   |                   |
| GreenSpace LED Downlight G4     |           |                                                   |                                                                   |                   |
| SmartBright LED<br>Downlight G3 |           |                                                   |                                                                   |                   |
| LuxSpace LED Downlight G4       |           |                                                   |                                                                   |                   |
| Tango G2 LED Floodlight         |           |                                                   |                                                                   |                   |
| Coreline LED Troffer G2         |           |                                                   |                                                                   |                   |
| PowerBalance LED Troffer G2     |           |                                                   |                                                                   |                   |
| CoreView Troffer                |           |                                                   |                                                                   |                   |
| SmartBright LED Troffer G2      |           |                                                   |                                                                   |                   |
| GreenVision Xceed               |           |                                                   |                                                                   |                   |
| GreenVision Mini                |           |                                                   |                                                                   |                   |