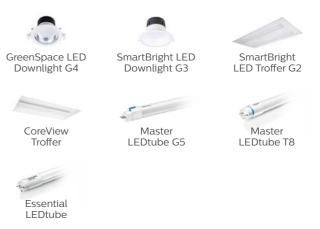

### **Spotlight** on our products

A quick overview of Philips lighting solutions - features and benefits.

For more information, visit www.philips.com or contact our sales team

### Master LEDtube G5

A reliable, value-for-money, fit-and-forget LED tube that delivers over 54% energy savings compared to fluorescent lamps

- Natural and comfortable light effect
- Instant on, no flicker/buzz
- Uniform light output and superior optical efficiency

### MASTER LEDtube T8

Value-for-money and high cost-performance LED tube that delivers uniform light output, superior colors and reduced need for maintenance

- Energy savings of up to 60% compared
- to fluorescent lamps
- No IR/UV
- Instant-on
- $\cdot \,$  Comfort to the eyes
- Long lifetime of up to 40,000 hrsSuitable for relamping and new projects