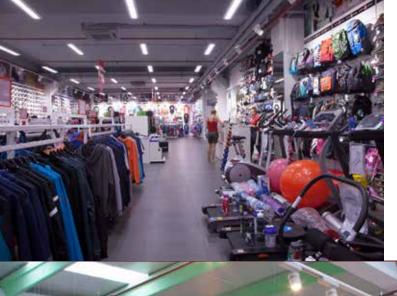

Light has the power to influence the customer choice and perception about a product and also contributes to the general mood when he goes to the store. So, it has been pursued the installation of the best possible solutions that provide the perfect light for the exposed goods, that makes them look perfect. Also, these lights must create the impression of wide, airy space in order to provide a pleasant atmosphere; a place where the customers feel like they can spend hours looking for the desired product.

Generally, for large spaces such as hypermarkets or supermarkets, the most appropriate lighting solutions are those which provide a quality of light and substantial energy and maintenance savings. These solutions represent the best choice, whereas the process of selecting, installing and maintaining is so easy. These solutions provide a high efficiency enabling energy savings of more than 50%, an attractive investment level and fast payback.