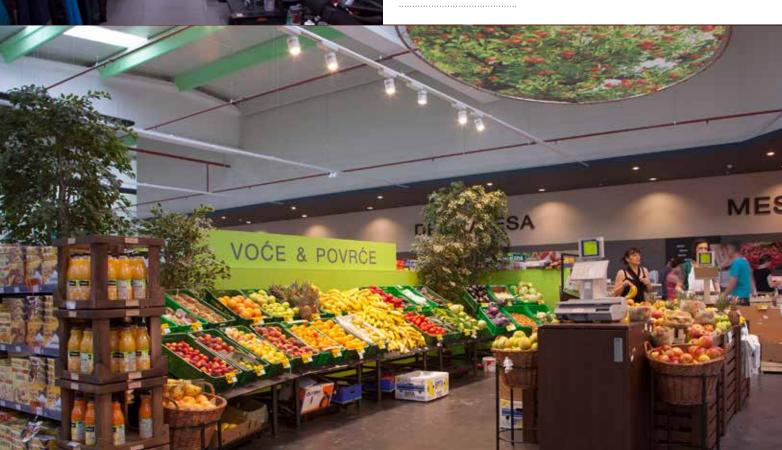

Light has the power to influence the customer choice and perception about a product and also contributes to the general mood when he goes to the store. So, it has been pursued the installation of the best possible solutions that provide the perfect light for the exposed goods, that makes them look perfect. Also, these lights must create the impression of wide, airy space in order to provide a pleasant atmosphere; a place where the customers feel like they can spend hours looking for the desired product.

Generally, for large spaces such as hypermarkets or supermarkets, the most appropriate lighting solutions are those which provide a quality of light and substantial energy and maintenance savings. These solutions represent the best choice, whereas the process of selecting, installing and maintaining is so easy. These solutions provide a high efficiency enabling energy savings of more than 50%, an attractive investment level and fast payback.