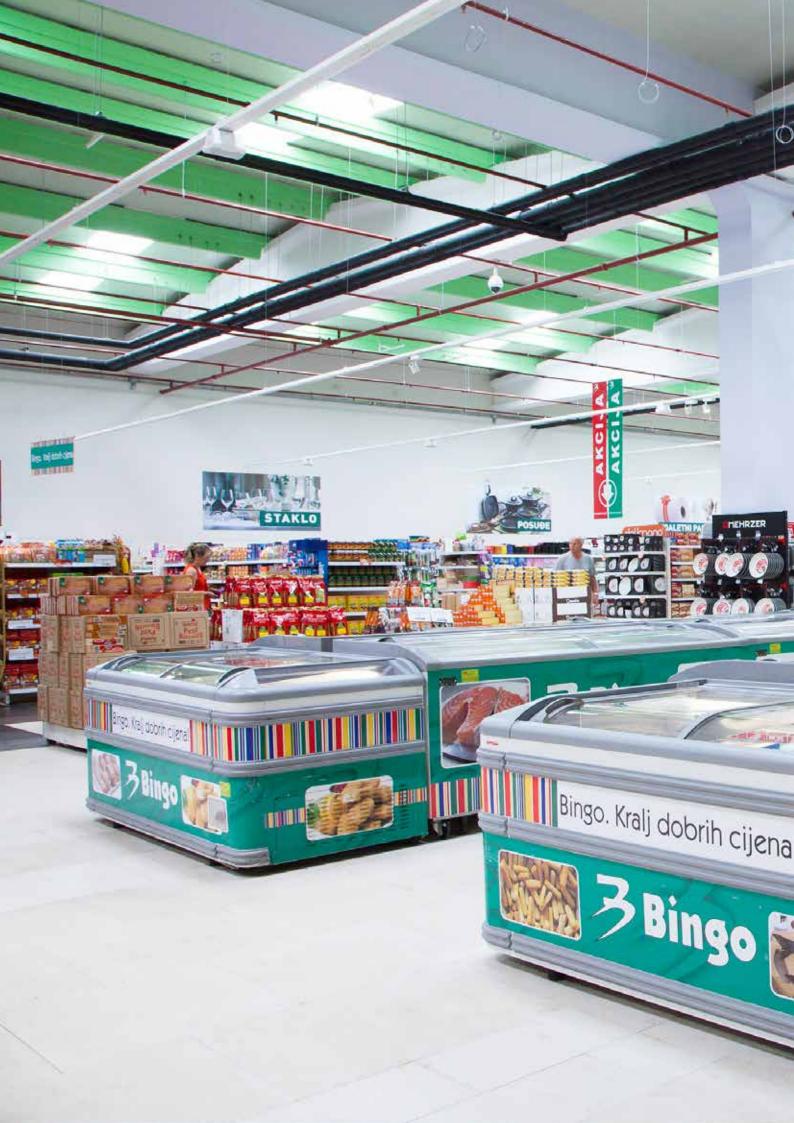

The new CoreLine Trunking range of LED products can be used to replace general lighting.

At the heart of CoreLine's high-quality light output is LED technology. Lasting up to 50,000 hours, its long lifecycle helps your team to work without disruptions, and guarantees you spend less on maintaining light sources. The extended service life helps reduce maintenance costs and protect the environment.

Generally, for large spaces such as hypermarkets or supermarkets, the most appropriate lighting solutions are those which provide a quality of light and substantial energy and maintenance savings. These solutions represent the best choice, whereas the process of selecting, installing and maintaining is so easy. These solutions provide a high efficiency enabling energy savings of more than 50%, an attractive investment level and fast payback.