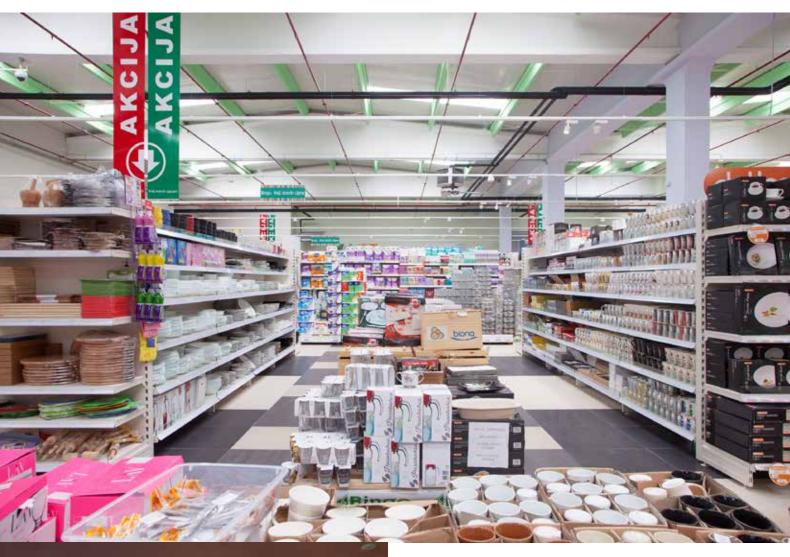

## The challenge:

Bingo is the largest domestically-owned grocery retailer in Bosnia Herzegovina focusing on offering consumers the best prices and presenting itself as the protector of domestic manufacturers. Bingo has more than 100 minimarkets, supermarkets, hypermarkets and one shopping center as biggest one. Bingo's core values are the preservation of nature and environment and customer care, offering the highest product quality and the most pleasant shopping experience. Bingo was opening a new hypermarket in Bihać.

Management wanted to find a lighting solution that would be sustainable, and give the store a unique character. An LED concept was the answer. Our next-generation fixtures provide illumination that feels like daylight, giving the store an outside market feel.

Light has the power to influence the customer choice and perception about a product and also contributes to the general mood when he goes to the store. So, it has been pursued the installation of the best possible solutions that provide the perfect light for the exposed goods, that makes them look perfect. Also, these lights must create the impression of wide, airy space in order to provide a pleasant atmosphere; a place where the customers feel like they can spend hours looking for the desired product.

Generally, for large spaces such as hypermarkets or supermarkets, the most appropriate lighting solutions are those which provide a quality of light and substantial energy and maintenance savings. These solutions represent the best choice, whereas the process of selecting, installing and maintaining is so easy. These solutions provide a high efficiency enabling energy savings of more than 50%, an attractive investment level and fast payback.